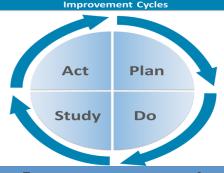

# **Midwife Pilot Project**

SETTING

- PDSA 1: Educate, train and mentor 4 homebirth midwives for hearing screening. Provided OAE screeners to share.
- PDSA 2: Expand to an additional 4 midwives.
- PDSA 3: Expand to an additional 6 midwives
- Adopt and expand to all practicing midwives in Vermont. Increased the number of OAE screeners with midwife practices.

# **Midwife Report Cards**

New PDSA Cycles

PDSA 1: Introduce Midwife Report Cards to 2 midwife practices – Identify key elements and obtain feedback from midwife

PDSA 2: Introduce report card to 3 more midwife

practices

**PDSA 3:** Introduce to 4 additional practices

Adopt

### Web Based Reporting Midwives: CHHS Database

PDSA 1: Train 2 midwives on web based reporting of screening and high risk factors.

PDSA 2: Train an additional 3 midwives

Evaluate: Web based satisfaction survey